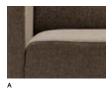

#### 1. Chair

- Seat detail (A)
- Fully upholstered underside with contrasting upholstery optional (B)
   Back cushion and arm stitching detail (C)