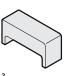

#### 2-4. Benches

Fully upholstered underside with contrasting upholstery optional (B)

#### Dimensions

Chair: 25.5"H x 30"W x 30"D Large Bench: 17.5"H x 59.5"W x 13.25"D Medium Bench: 17.5"H x 38"W x 13.25"D Small Bench: 17.5"H x 18.5"W x 13.25"D