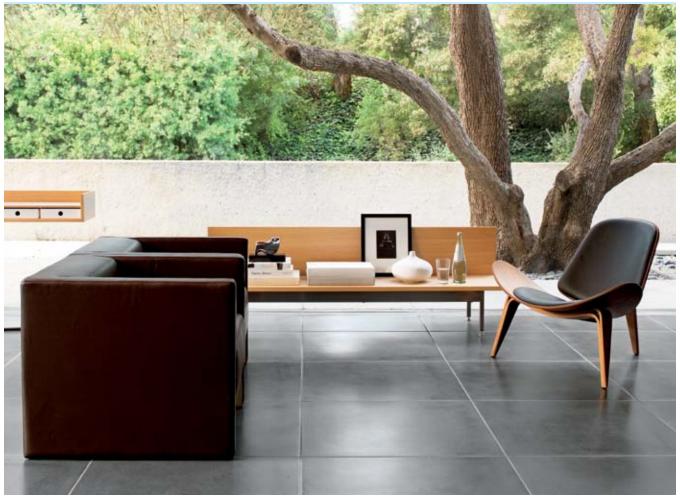

 Three different bench sizes provide seating for touch down areas for groups to collaborate or for individuals to connect with mobile devices.

Davos seating shown with CH07 Shell Chair, Denizen bench and console table