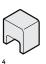

#### 2-4. Benches

Fully upholstered underside with contrasting upholstery optional (B)

#### Dimensions

Chair: 25.5"H x 30"W x 30"D Large Bench: 17.5"H x 59.5"W x 13.25"D Medium Bench: 17.5"H x 38"W x 13.25"D Small Bench: 17.5"H x 18.5"W x 13.25"D