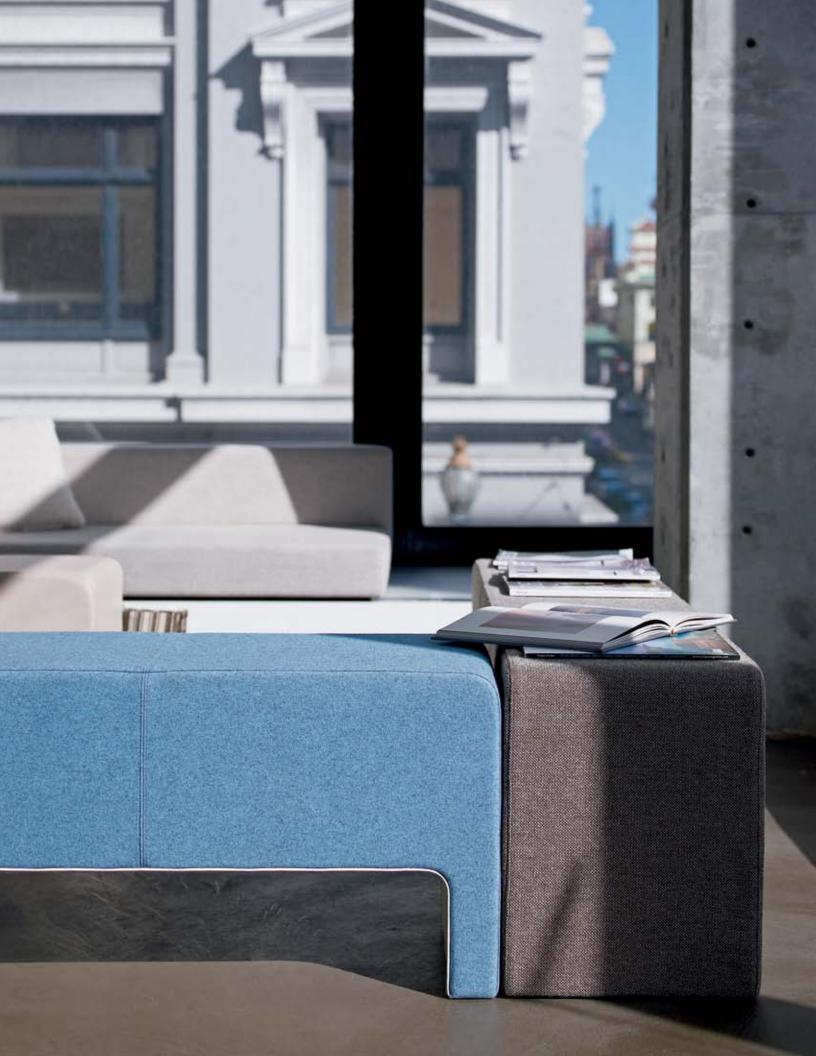

 Three different bench sizes provide seating for touch down areas for groups to collaborate or for individuals to connect with mobile devices.

Davos seating shown with CH07 Shell Chair, Denizen bench and console table

#### 2-4. Benches

Fully upholstered underside with contrasting upholstery optional (B)