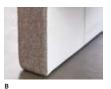

#### 1. Chair

- Seat detail (A)
- Fully upholstered underside with contrasting upholstery optional (B)
   Back cushion and arm stitching detail (C)

#### 2-4. Benches

Fully upholstered underside with contrasting upholstery optional (B)