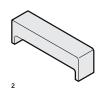

#### 2-4. Benches

Fully upholstered underside with contrasting upholstery optional (B)

#### Dimensions

Chair: 25.5"H x 30"W x 30"D Large Bench: 17.5"H x 59.5"W x 13.25"D Medium Bench: 17.5"H x 38"W x 13.25"D Small Bench: 17.5"H x 18.5"W x 13.25"D