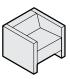

#### 1. Chair

- Seat detail (A)
- Fully upholstered underside with contrasting upholstery optional (B)
   Back cushion and arm stitching detail (C)

#### Dimensions

Chair: 25.5"H x 30"W x 30"D Large Bench: 17.5"H x 59.5"W x 13.25"D Medium Bench: 17.5"H x 38"W x 13.25"D Small Bench: 17.5"H x 18.5"W x 13.25"D