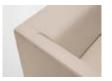

#### 1. Chair

- Seat detail (A)
- Fully upholstered underside with contrasting upholstery optional (B)
   Back cushion and arm stitching detail (C)