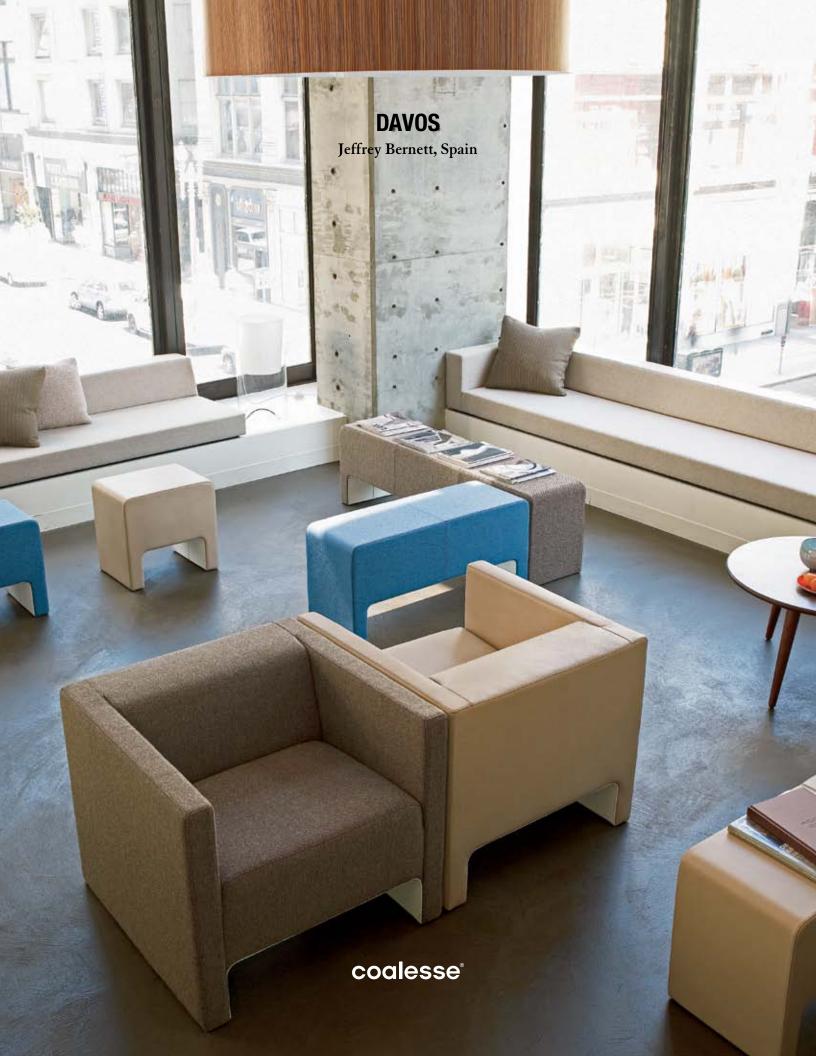

Optimal Elegance.
Elegantly contemporary, the Davos collection is a natural for social spaces. Configure the lounge with benches in a lobby, lounge or living room setting.

With its contemporary design, Davos is a modern and functional solution with optional contrasting fabric and beautiful topstitch detail.

 Three different bench sizes provide seating for touch down areas for groups to collaborate or for individuals to connect with mobile devices.

Davos seating shown with CH07 Shell Chair, Denizen bench and console table